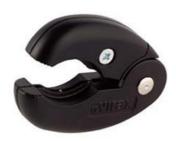

## ADVANTAGES:

CUTS SHEATH WITHOUT DAMAGING THE PIPE inside the sheath, and without risk for the user.

NO RISK OF INJURY, AS BLADES are in the middle of guides.

**ENSURES A STRAIGHT, CLEAN CUT.** 

VERY COMPACT CUTTER, for use in confined spaces.

**NEW**: Cuts PE protective pipe sheaths and most electric cable sheaths up to Ø 45 mm. Cuts the sheath at the top of the grove leaving the pipe inside the sheath intact and free from scratches. Ultra-resistant body and blade guides. Very strong, removable, interchangeable stainless steel blades. 2 models / 2 colours to suit all available sheaths on the market.

| FOR CORRUGATIONS  | KG    | REF    |
|-------------------|-------|--------|
| AT 2,7 MM CENTRES | 0,290 | 211627 |
| AT 4 MM CENTRES   | 0,290 | 211640 |